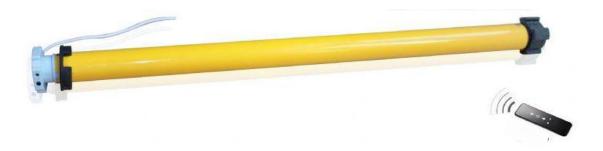

## 25 mm. Zero Power Consumption Battery Motor

<u>25 mm. Zero Power Consumption Battery Motor</u>, Power consumption battery motor with option of rechargeable lithium battery build in or external battery pole, no request for extra power cable, easy for installation and save cost. It is widely applied to hotels, villas, recreational vehicle, yacht, etc.

## **Features**

- \*\* 7.4v 220Ma rechargeable battery built in, it can last half year once fully charged by operating 2 times a day.
- \*\*DC motor support for continuous working, no heating protection.
- \*\*Multiple limits presenting, 4 more programmable middle limits for difference application.
- \*\*Zero power lost when motor stop, 30 % power saving when motor running.
- \*\*Power saving design patent.
- \*\* Limit position self correction and remember limit after power off.
- \*\* Matched with silent design components, bring more quiet living space