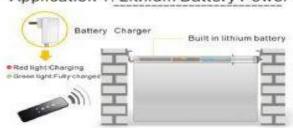

## **Aplications**

Please take out the Battery charger after fully charged in 4 hours.