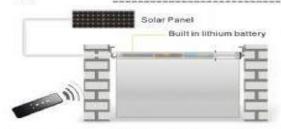

## Application 2: Solar Panel Power

In sunny day, it takes 2 days to be filled with electricity.